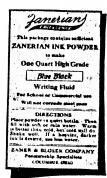

well.

There is no squirting or slopping over on desk or floor. No inky hands.

The Handy Inkwell Filler is made of spun copper. It will never wear out or leak.

Capacity—1 Quart \$2.75 each, net

#### ZANERIAN GLOSS INK

This specially prepared gloss ink is extremely nice and very suitable for card writing or ornamental writing where the writer desires a light brown hairline with a gloss black shade. Comes packed in a 2 ounce bottle at 40c; 1 pint, \$1.75; 1 quart, \$2.50, postpaid.

## INK TABLETS

cal and free flowing ink for schools or for general use.

This package contains

#### ZANERIAN INK TABLETS

These tablets are easy to divide according to quantity of ink desired. They are also easily handled—no scattering of the particles or soiling of the fingers.

#### ZANERIAN INK POWDER



Quart package, 30c. Six packages or more, 22½c per package, net. Blue black writing fluid for school or commercial use which will positively not corrode a steel pen can be made by simply placing the contents of one package of Zanerian Ink Powder in a quart of water. The directions given on each package are so simple that any person can quickly make good ink with this powder.

Everybody knows what a joy it is to write with ink which flows freely from the pen and produces a good, strong, clear cut line. You will be delighted with the beautiful, graceful lines which

with the beautiful, graceful lines which can be made with this ink. Why not supply yourself with ink which has been made from Zanerian Ink Powder? By so doing, you will save on carriage charges, insure ink against freezing, sec